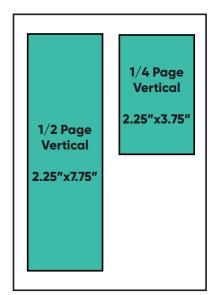

# **Ad Layouts Options**

Full Page with Bleeds

5.5"x8.5"

with 1/8" Bleeds 5.75"x8.75"

Full Page NO Bleeds 4.75"x7.75"

Half Page
Horizontal
4.75"x3.75"

1/4 Page Horizontal
4.75"x1.75"